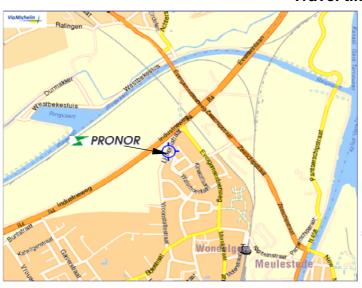

Routing to our offices in Ghent. Subject:

## Please find routing as follows:

Coming from : - Luxemburg or Brussels take highway E-40 to **Oostende.** 

- Paris or Rotterdam take highway E-17 to the highway crossing point near Gent and take the E-40 to **Oostende**.

Once on the E-40, go off at exit 13. 1)

0"

TIME (Min)

Take direction "GENT WEST", you will pass: 3)

3"

Date:

- One (1) traffic light
- a rond point (drive straight ahead)
- A bridge over the water.
- Once you past the bridge, take immediately right and again right to the 4) direction R4 ZELZATE.

1"

5"

Drive on this road what is continously along the water up to the first traffic 5) light. (The light just before is a tram traffic light.) Go right and immediately again right. This is the Liefkensstraat. Drive 50 mtr, just over the road speed reducer you will see PRONOR at your right side.

Have a nice trip.

## Travel time starting from exit 13:

9 minutes

Scale: 200 m

Updated 13 july 2005